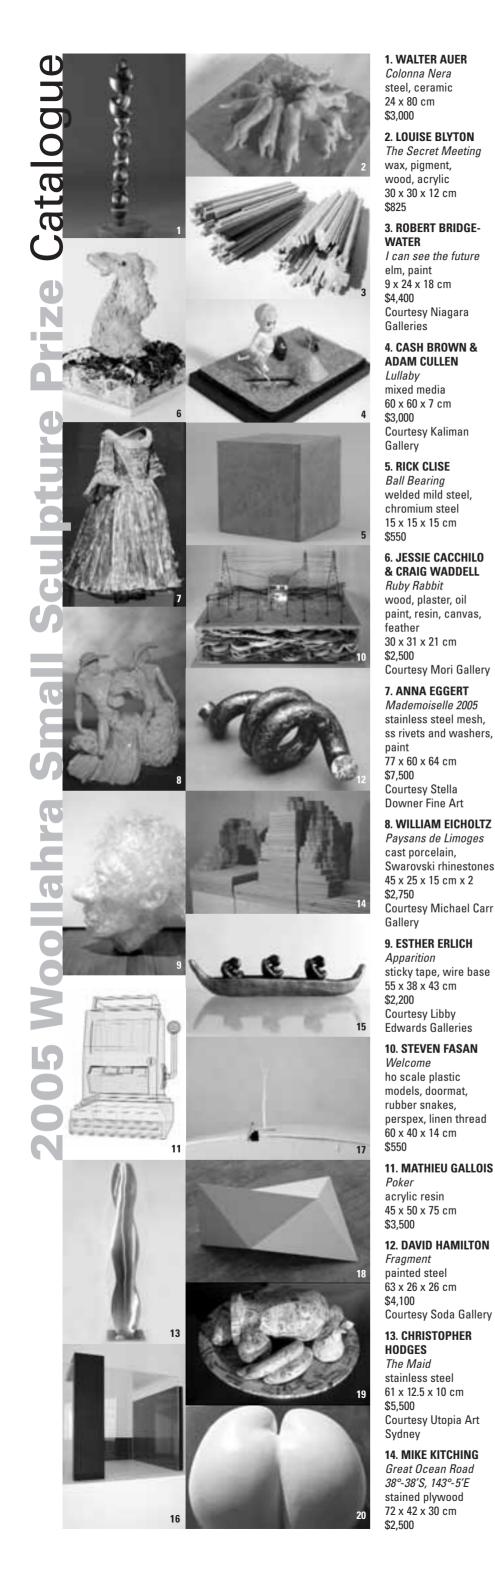

**20. IVANA PERKINS** Lodoidea - Seed Pod marble stone composite, granite 15 x 26 cm \$1,800 Courtesy Australian Art Resources

21. JOHN PITT The leaders of the western world meet amid tight security balsa wood, copper wire, child's toy, spray paint, wool, eggs, soil 40 x 40 x 70 cm \$450

22. VIVIEN POLLNOW Transcedence glass 50 x 21 x 65 cm \$1,980

23. RODNEY POPLE So Pretty wood, goat hair, canvas, gesso, paint 55 x 40 x 20 cm \$5,500 Courtesy Australian Galleries

24. LOUIS PRATT Landscape (Manhattan) epoxy resin, paint 30 x 14 x 16 cm \$5,500 Courtesy Australian Galleries